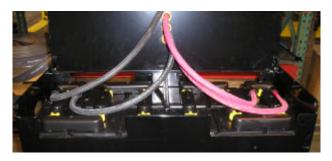

 Double-thick inter-cell connectors for better current distribution.
FAST TRAK™

connectors are the thickest in the industry.

 Dual heavy-duty 2/0 or 4/0 cables and an SBX 350 amp connector that ensure your

FAST TRAK<sup>™</sup> batteries are equipped to handle the higher current levels.

• An adapter cable to join the dual cables into a single cable to connect to your truck. (Adapter cables come standard in 36" lengths for Class III trucks and 90" for Class I and II trucks, unless otherwise specified.)