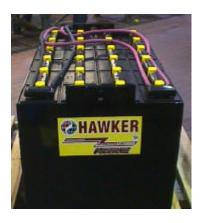

## Batteries by Hawker Designed for Fast Charging

FAST TRAK™ batteries are specifically designed for use with most rapid chargers.

FAST TRAK™ batteries use these specialized components to accommodate the higher currents or rapid charging: