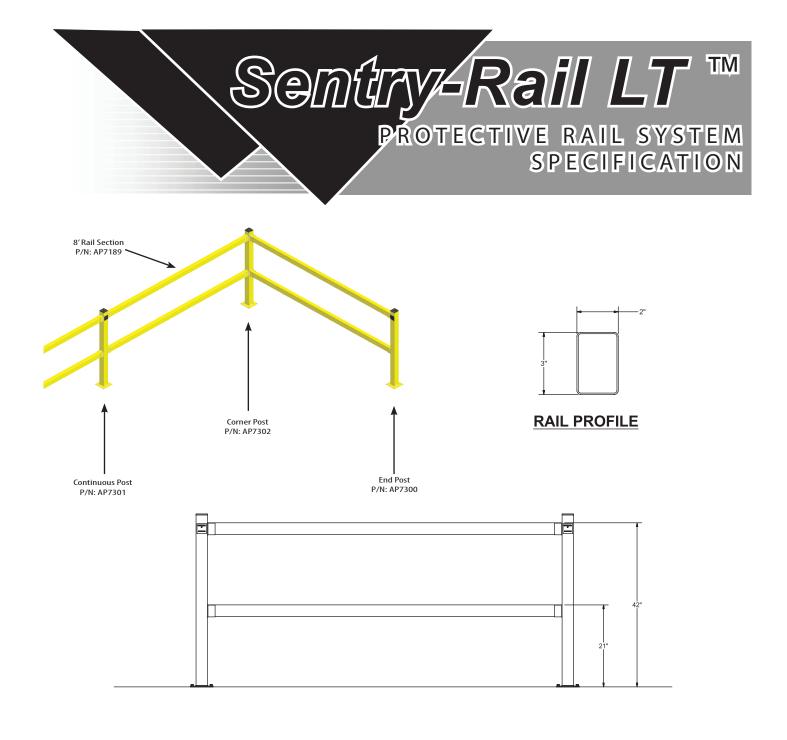

## Sentry/ARall LT **PROTECTIVE RAIL SYSTEM** SPECIFICATION

TM

| <u>P/N</u> | Description                      |
|------------|----------------------------------|
| AP7189     | 8' Rail Section                  |
| AP7300     | End Post, 42" Double-Rail        |
| AP7301     | Continuous Post, 42" Double-Rail |
| AP7302     | Corner Post, 42" Double-Rail     |
| 711 7002   |                                  |

## **Design Highlights**

- All steel construction
- Powder coated safety yellow for high visibility and lasting durability
- 42" double rail meets OSHA 1926.502 for fall protection systems
- Lift out rail design provides guick and easy access
- 8' rail sections can be cut to custom lengths in the field
- Post caps included for visual appeal
- Add rails to the existing system as your needs grow
- 3/8" x 4" industrial-grade anchors provided
- Installation instructions provided, use instruction #AP7251
- 1 Year Limited Warranty