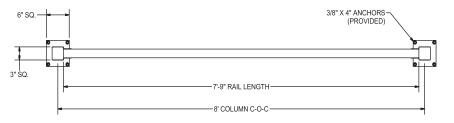

## Sentry/ARall LT **PROTECTIVE RAIL SYSTEM** SPECIFICATION

TM

| <u>P/N</u> | Description                      |
|------------|----------------------------------|
| AP7189     | 8' Rail Section                  |
| AP7300     | End Post, 42" Double-Rail        |
| AP7301     | Continuous Post, 42" Double-Rail |
| AP7302     | Corner Post, 42" Double-Rail     |
| 711 7002   |                                  |

## **Design Highlights**

- All steel construction
- Powder coated safety yellow for high visibility and lasting durability
- 42" double rail meets OSHA 1926.502 for fall protection systems
- Lift out rail design provides guick and easy access
- 8' rail sections can be cut to custom lengths in the field
- Post caps included for visual appeal
- Add rails to the existing system as your needs grow
- 3/8" x 4" industrial-grade anchors provided
- Installation instructions provided, use instruction #AP7251
- 1 Year Limited Warranty