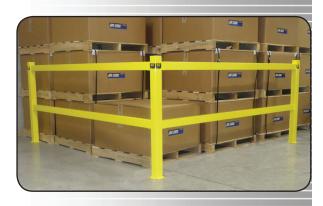

SENTRY-RAIL LT is a cost effective solution to protect your facility, equipment and personnel. The simple design is easy to setup and install, and provides an excellent visual barrier.

## **Design Highlights**

- All steel construction
- Powder coated safety yellow for high visibility and lasting durability
- 42" double rail meets OSHA 1926.502 for fall protection systems
- Lift out rail design provides guick and easy access
- 8' rail sections can be cut to custom lengths in the field
- Post caps included for visual appeal
- Add rails to the existing system as your needs grow
- 3/8" x 4" industrial-grade anchors provided
- Installation instructions provided, use instruction #AP7251
- 1 Year Limited Warranty