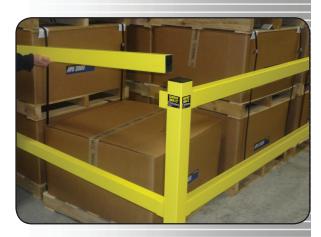

SENTRY-RAIL LT is a cost effective solution to protect your facility, equipment and personnel. The simple design is easy to setup and install, and provides an excellent visual barrier.

## **Design Highlights**

- All steel construction
- Powder coated safety yellow for high visibility and lasting durability
- 42" double rail meets OSHA 1926.502 for fall protection systems
- Lift out rail design provides guick and easy access
- 8' rail sections can be cut to custom lengths in the field
- Post caps included for visual appeal
- Add rails to the existing system as your needs grow
- 3/8" x 4" industrial-grade anchors provided
- Installation instructions provided, use instruction #AP7251
- 1 Year Limited Warranty