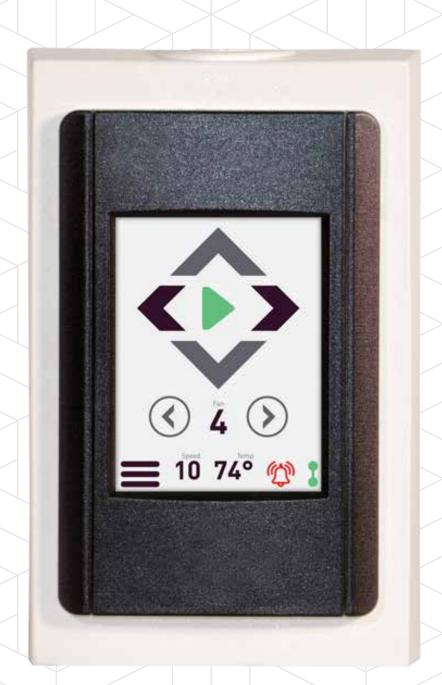

#### Single Fan Touch Screen Panel

(Direct Drive, Industrial and Commercial\*)

Forward, Reverse, Stop Speed Settings 1-10 Four Digit Pass Code Lock Troubleshooting Ships with 100' CAT 5 cable

Temperature Sensor (Option)

#### > OPTIONAL PANEL

Wiring by others