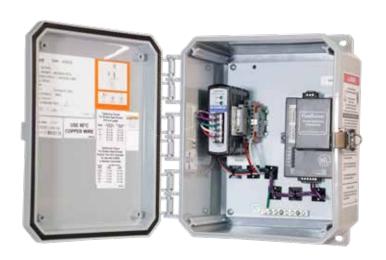

### **BMS INTEGRATION\***

Protonode Interface Card
Up to 30 Fans per Card
One Card per Daisy Chain
BACnet MSTP
BACnet TCP/IP
MODBUS TCP/IP

## BUILDING FIRE CONNECTION\*

Standard Fire Panel
Up to 30 Fans per Fire Panel

Networked Fire Panel
Up to 30 Fans per Fire Panel
(One panel per daisy chain)