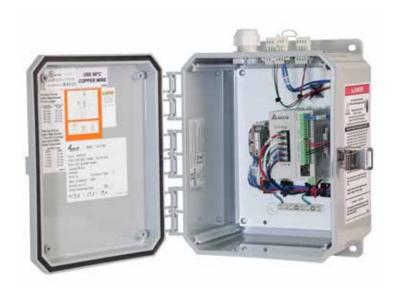

### **BMS INTEGRATION\***

Protonode Interface Card
Up to 30 Fans per Card
One Card per Daisy Chain
BACnet MSTP
BACnet TCP/IP
MODBUS TCP/IP

## BUILDING FIRE CONNECTION\*

Standard Fire Panel
Up to 30 Fans per Fire Panel

Networked Fire Panel
Up to 30 Fans per Fire Panel
(One panel per daisy chain)