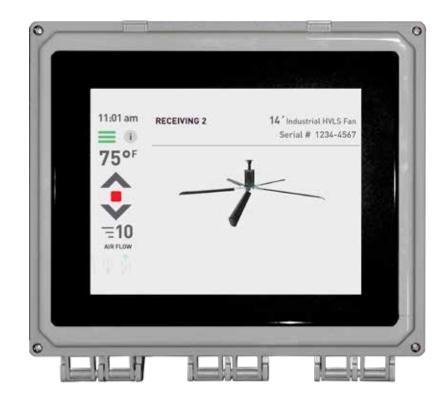

#### Single Fan Touch Screen Panel

(Direct Drive, Industrial and Commercial\*)

Forward, Reverse, Stop Speed Settings 1-10 Four Digit Pass Code Lock Troubleshooting Ships with 100' CAT 5 cable

Temperature Sensor (Option)

#### > OPTIONAL PANEL

Wiring by others