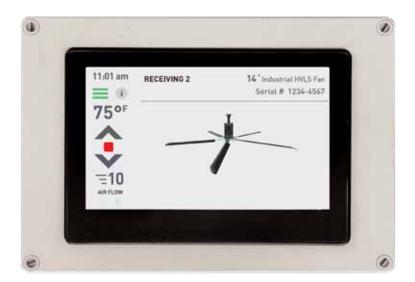

## iFAN 4.3\*

(Direct Drive, Industrial and Commercial)

12 Fans Maximum

3 Groups Maximum

Timer Option

Temperature and Humidity Options

Customer Programs the Temperature Set Points

BMS Integration (BACnet TCP/IP)

### **iFAN 7.0**\*

(Direct Drive, Industrial and Commercial)

24 Fans Maximum

4 Groups Maximum

Timer Option

Temperature and Humidity Options
Customer Programs the Temperature Set Points
BMS Integration (BACnet TCP/IP) standard
BMS Integration (MSTP) optional

## iFAN 10.0\*

(Direct Drive, Industrial and Commercial)

30 Fans Maximum 4 Groups Maximum Timer Option

Temperature and Humidity Options
Customer Programs the Temperature Set Points
BMS Integration (BACnet TCP/IP) standard
BMS Integration (MSTP) standard