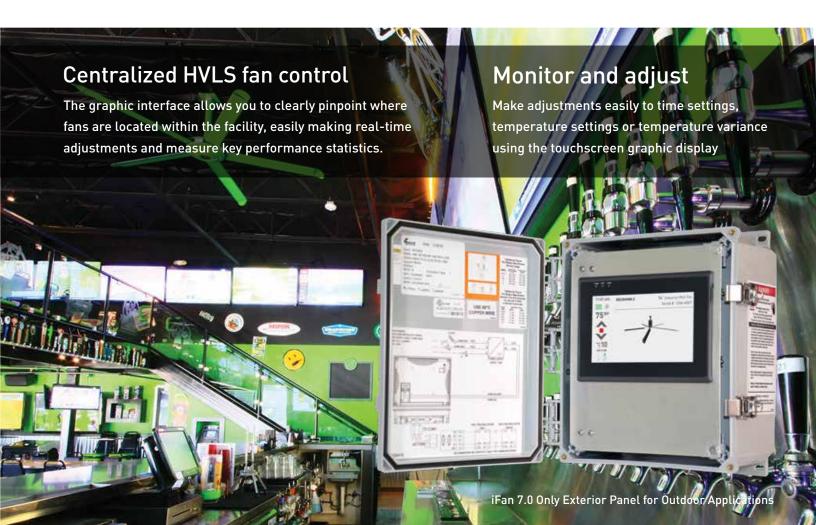

## **IFAN NETWORK CONTROLS**

### **iFAN 7.0**\*

(Direct Drive, Industrial and Commercial)

24 Fans Maximum

4 Groups Maximum

Timer Option

Temperature and Humidity Options
Customer Programs the Temperature Set Points
BMS Integration (BACnet TCP/IP) standard
BMS Integration (MSTP) optional