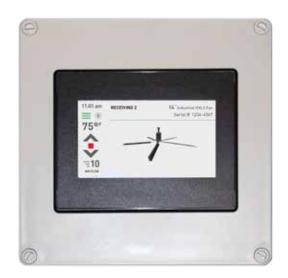

## iFAN 4.3\*

(Direct Drive, Industrial and Commercial)

12 Fans Maximum

3 Groups Maximum

Timer Option

Temperature and Humidity Options

Customer Programs the Temperature Set Points

BMS Integration (BACnet TCP/IP)

### **iFAN 7.0**\*

(Direct Drive, Industrial and Commercial)

24 Fans Maximum

4 Groups Maximum

Timer Option

Temperature and Humidity Options
Customer Programs the Temperature Set Points
BMS Integration (BACnet TCP/IP) standard
BMS Integration (MSTP) optional

## iFAN 10.0\*

(Direct Drive, Industrial and Commercial)

30 Fans Maximum 4 Groups Maximum Timer Option

Temperature and Humidity Options
Customer Programs the Temperature Set Points
BMS Integration (BACnet TCP/IP) standard
BMS Integration (MSTP) standard