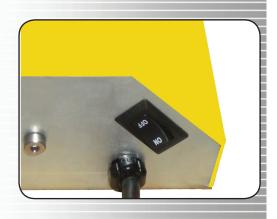

## **G-Flex LED Dock Light**

- 14W permanent LED 0.12AMP Draw @120V
- 803 Lumen output
- 120V, 50/60 HZ
- Heavy Duty, flexible, 27" stainless steel arm
- Steel elbow and swivel base to simplify positioning
- 3-year limited warranty
- Convenient ON/OFF switch
- Polycarbonate light head remains cool to the touch
- UL and cUL certified
- Great choice for food and pharmaceutical use
- 8" standoff bracket included