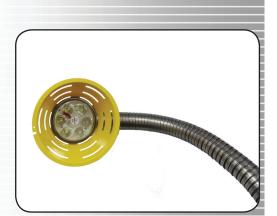

## **G-Flex LED Dock Light**

- 14W permanent LED 0.12AMP Draw @120V
- 803 Lumen output
- 120V, 50/60 HZ
- Heavy Duty, flexible, 27" stainless steel arm
- Steel elbow and swivel base to simplify positioning
- 3-year limited warranty
- Convenient ON/OFF switch
- Polycarbonate light head remains cool to the touch
- UL and cUL certified
- Great choice for food and pharmaceutical use
- 8" standoff bracket included