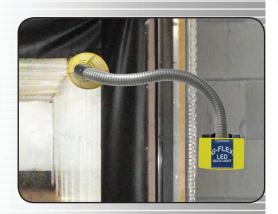

## G-Flex LED Dock Light™

The G-Flex LED Dock Light<sup>™</sup> from APS Resource is the durable and long lasting answer to your dock light needs. The G-Flex LED Dock Light<sup>™</sup> uses a minimum amount of energy for the maximum light output into your trailer.

## **G-Flex LED Dock Light**

- 14W permanent LED 0.12AMP Draw @120V
- 803 Lumen output
- 120V, 50/60 HZ
- Heavy Duty, flexible, 27" stainless steel arm
- Steel elbow and swivel base to simplify positioning
- 3-year limited warranty
- Convenient ON/OFF switch
- Polycarbonate light head remains cool to the touch
- UL and cUL certified
- Great choice for food and pharmaceutical use
- 8" standoff bracket included