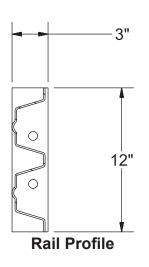

## PROTECTIVE RAIL SYSTEM SPECIFICATION

TM

SENTRY RAIL offers premium protection for your facility, equipment and personnel. The heavy duty design is easy to setup and install.

| <u>P/N</u> | ACTUAL<br>RAIL<br><u>LENGTH</u> | COLUMN<br>C-O-C | DESCRIPTION          |
|------------|---------------------------------|-----------------|----------------------|
| SR3        | 2'8"                            | 3'              | RAIL, 3 ft. Section  |
| SR4        | 3'8"                            | 4'              | RAIL, 4 ft. Section  |
| SR5        | 4'8"                            | 5'              | RAIL, 5 ft. Section  |
| SR6        | 5'8"                            | 6'              | RAIL, 6 ft. Section  |
| SR7        | 6'8"                            | 7'              | RAIL, 7 ft. Section  |
| SR8        | 7'8"                            | 8'              | RAIL, 8 ft. Section  |
| SR9        | 8'8"                            | 9'              | RAIL, 9 ft. Section  |
| SR10       | 9'8"                            | 10'             | RAIL, 10 ft. Section |