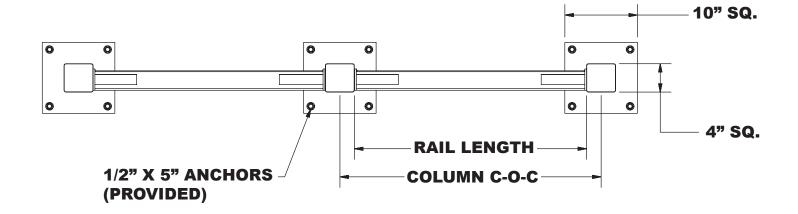

## PROTECTIVE RAIL SYSTEM SPECIFICATION

TM

SENTRY RAIL offers premium protection for your facility, equipment and personnel. The heavy duty design is easy to setup and install.

| <u>P/N</u> | ACTUAL<br>RAIL<br><u>LENGTH</u> | COLUMN<br>C-O-C | DESCRIPTION          |
|------------|---------------------------------|-----------------|----------------------|
| SR3        | 2'8"                            | 3'              | RAIL, 3 ft. Section  |
| SR4        | 3'8"                            | 4'              | RAIL, 4 ft. Section  |
| SR5        | 4'8"                            | 5'              | RAIL, 5 ft. Section  |
| SR6        | 5'8"                            | 6'              | RAIL, 6 ft. Section  |
| SR7        | 6'8"                            | 7'              | RAIL, 7 ft. Section  |
| SR8        | 7'8"                            | 8'              | RAIL, 8 ft. Section  |
| SR9        | 8'8"                            | 9'              | RAIL, 9 ft. Section  |
| SR10       | 9'8"                            | 10'             | RAIL, 10 ft. Section |