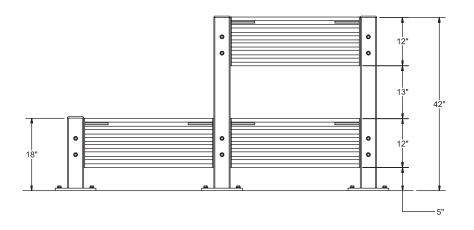

| P/N | DESCRIPTION           |
|-----|-----------------------|
| SC1 | POST, 18" Single-Rail |
| SC2 | POST, 42" Double-Rail |

## **Design Highlights**

- Heavy duty welded steel construction
- Powder coated safety yellow for high visibility and lasting durability
- Withstands a 10,000 lb load at 4 mph
- Available in Double-Rail (42" high) or Single-Rail (18" high)
- Posts are 4" square high strength steel with a 5/8" thick baseplate
- Rails are 11 gauge high strength steel
- All necessary mounting hardware and 1/2" X 5" anchors included
- Post caps and hole plugs included for visual appeal
- Special cut lengths of rail available
- Optional Swing Gate, Lift-Out Rail, and Offset Posts available
- Installation instructions provided, use instruction #AP7284
- 1 Year Limited Warranty