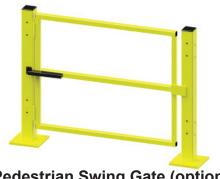

## **Design Highlights**

- Heavy duty welded steel construction
- Powder coated safety yellow for high visibility and lasting durability
- Withstands a 10,000 lb load at 4 mph
- Available in Double-Rail (42" high) or Single-Rail (18" high)
- Posts are 4" square high strength steel with a 5/8" thick baseplate
- Rails are 11 gauge high strength steel
- All necessary mounting hardware and 1/2" X 5" anchors included
- Post caps and hole plugs included for visual appeal
- Special cut lengths of rail available
- Optional Swing Gate, Lift-Out Rail, and Offset Posts available
- Installation instructions provided, use instruction #AP7284
- 1 Year Limited Warranty