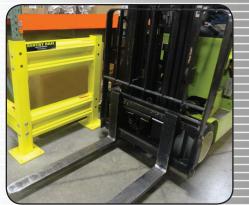

## **Design Highlights**

- Heavy duty welded steel construction
- Powder coated safety yellow for high visibility and lasting durability
- Withstands a 10,000 lb load at 4 mph
- Available in Double-Rail (42" high) or Single-Rail (18" high)
- Posts are 4" square high strength steel with a 5/8" thick baseplate
- Rails are 11 gauge high strength steel
- All necessary mounting hardware and 1/2" X 5" anchors included
- Post caps and hole plugs included for visual appeal
- Special cut lengths of rail available
- Optional Swing Gate, Lift-Out Rail, and Offset Posts available
- Installation instructions provided, use instruction #AP7284
- 1 Year Limited Warranty