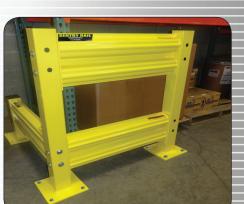

## **Design Highlights**

- Heavy duty welded steel construction
- Powder coated safety yellow for high visibility and lasting durability
- Withstands a 10,000 lb load at 4 mph
- Available in Double-Rail (42" high) or Single-Rail (18" high)
- Posts are 4" square high strength steel with a 5/8" thick baseplate
- Rails are 11 gauge high strength steel
- All necessary mounting hardware and 1/2" X 5" anchors included
- Post caps and hole plugs included for visual appeal
- Special cut lengths of rail available
- Optional Swing Gate, Lift-Out Rail, and Offset Posts available
- Installation instructions provided, use instruction #AP7284
- 1 Year Limited Warranty