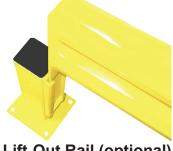

## **Design Highlights**

- Heavy duty welded steel construction
- Powder coated safety yellow for high visibility and lasting durability
- Withstands a 10,000 lb load at 4 mph
- Available in Double-Rail (42" high) or Single-Rail (18" high)
- Posts are 4" square high strength steel with a 5/8" thick baseplate
- Rails are 11 gauge high strength steel
- All necessary mounting hardware and 1/2" X 5" anchors included
- Post caps and hole plugs included for visual appeal
- Special cut lengths of rail available
- Optional Swing Gate, Lift-Out Rail, and Offset Posts available
- Installation instructions provided, use instruction #AP7284
- 1 Year Limited Warranty

## TM Sentry-Rail PROTECTIVE RAIL SYSTEM SPECIFICATION

Lift-Out Rail (optional)