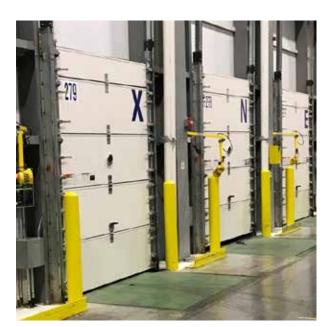

# **TKO Wind Load Package** Sectional Knockout Door

The industry's most rugged door, providing total knockout protection for facilities with:

- Moderate to severe panel damage
- Moderate to severe track damage
- Hurricane susceptible locations

#### CONSTRUCTION

- Heavy-duty polymer interior skin.
- Full height Reinforced Impact-A-Track<sup>™</sup> provides total protection against the most abusive impacts from top to bottom.
- Heavy-duty, retractable plungers allow door to release from the opening upon impact.
- Slide locks with lockout pins, attached to the track, secure the door during high-wind events.
- Available on all TKO door series.