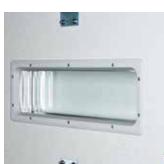

### **Thermal Pane Rectangular Window** Provides visibility outside the

cold storage facility for cold storage environments.

Double Knockout Header Allows the door to knock out in both directions at the top of the door opening. (vertical lift track only)