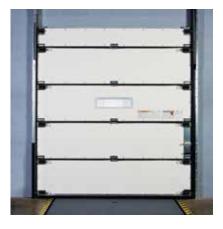

### **TW Series ThermalWeight**

Impactable Insulated Doors

TKO damage-resistant, industrial insulated doors are specifically designed for perishable and cold storage facilities. The TKO TW Series ThermalWeight door is ideal for loading docks that experience moderate panel damage and moderate to severe track damage.

# **TW Series ThermalWeight** Impactable Insulated Door

Specifically designed for perishable and cold storage facilities with:

- Moderate panel damage
- Moderate to severe track damage
- Higher R-value requirements
- Higher windload requirements