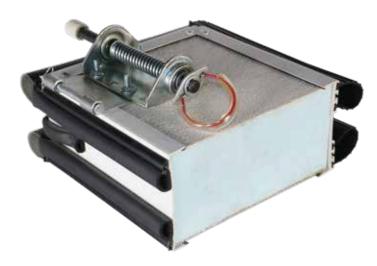

Super Bottom Panel Adds strength and durability where most impacts occur. (2 year performance warranty)

E-Lift CounterWeight

Adjustable system eliminates the need for counterbalance springs.