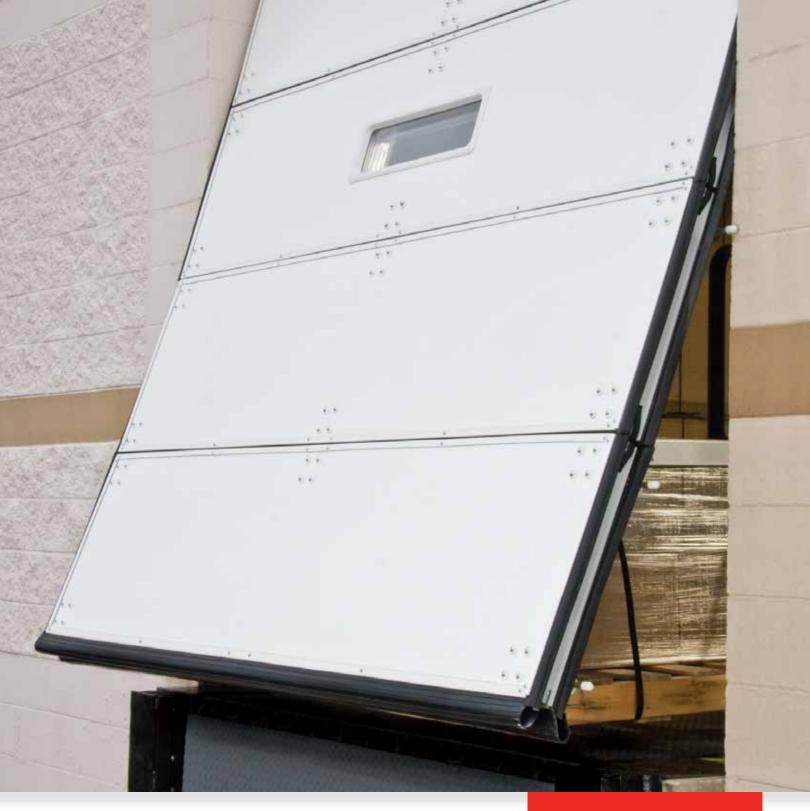

### **TW Series ThermalWeight**

Impactable Insulated Doors

TKO damage-resistant, industrial insulated doors are specifically designed for perishable and cold storage facilities. The TKO TW Series ThermalWeight door is ideal for loading docks that experience moderate panel damage and moderate to severe track damage.

# **TW Series ThermalWeight** Impactable Insulated Door

Specifically designed for perishable and cold storage facilities with:

- Moderate panel damage
- Moderate to severe track damage
- Higher R-value requirements
- Higher windload requirements

CONSTRUCTION

4" Thick Moisture Resistant Panel Closed-cell foam core provides R-23 rated damage resistant fiberglass interior facing for consistent temperature control.

- Full height Impact-A-Track<sup>™</sup> provides total protection against the most abusive impacts from top to bottom.
- 4" thick insulated, foam core panel with damage resistant polymer interior facing.
- Heavy-duty, retractable plungers allow door to release from the opening upon impact.
- Tight perimeter weatherseal incorporates a side dual compression bulb seal to prevent energy loss. Seal is attached to the panel versus the door jamb, keeping it out of harms way to provide a consistent seal.
- The unique double compression side and bottom seals provide an energy efficient seal that separates cold interior temperatures from the ambient exterior temperatures that are common with refrigerated facilities.
- 5 year Impact-A-Track<sup>™</sup> warranty.
- 1 year material and workmanship warranty.