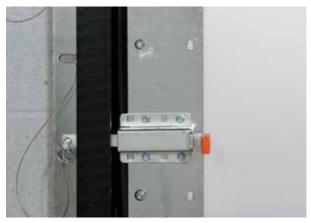

CONSTRUCTION

4" Thick Moisture Resistant Panel Closed-cell foam core provides R-23 rated damage resistant fiberglass interior facing for consistent temperature control.

- Full height Impact-A-Track<sup>™</sup> provides total protection against the most abusive impacts from top to bottom.
- 4" thick insulated, foam core panel with damage resistant polymer interior facing.
- Heavy-duty, retractable plungers allow door to release from the opening upon impact.
- Tight perimeter weatherseal incorporates a side dual compression bulb seal to prevent energy loss. Seal is attached to the panel versus the door jamb, keeping it out of harms way to provide a consistent seal.
- The unique double compression side and bottom seals provide an energy efficient seal that separates cold interior temperatures from the ambient exterior temperatures that are common with refrigerated facilities.
- 5 year Impact-A-Track<sup>™</sup> warranty.
- 1 year material and workmanship warranty.