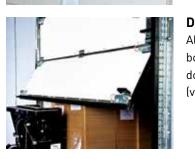

### **TW Series ThermalWeight**

Impactable Insulated Doors

TKO damage-resistant, industrial insulated doors are specifically designed for perishable and cold storage facilities. The TKO TW Series ThermalWeight door is ideal for loading docks that experience moderate panel damage and moderate to severe track damage.

# **TW Series ThermalWeight** Impactable Insulated Door

Specifically designed for perishable and cold storage facilities with:

- Moderate panel damage
- Moderate to severe track damage
- Higher R-value requirements
- Higher windload requirements

CONSTRUCTION

4" Thick Moisture Resistant Panel Closed-cell foam core provides R-23 rated damage resistant fiberglass interior facing for consistent temperature control.

- Full height Impact-A-Track<sup>™</sup> provides total protection against the most abusive impacts from top to bottom.
- 4" thick insulated, foam core panel with damage resistant polymer interior facing.
- Heavy-duty, retractable plungers allow door to release from the opening upon impact.
- Tight perimeter weatherseal incorporates a side dual compression bulb seal to prevent energy loss. Seal is attached to the panel versus the door jamb, keeping it out of harms way to provide a consistent seal.
- The unique double compression side and bottom seals provide an energy efficient seal that separates cold interior temperatures from the ambient exterior temperatures that are common with refrigerated facilities.
- 5 year Impact-A-Track<sup>™</sup> warranty.
- 1 year material and workmanship warranty.