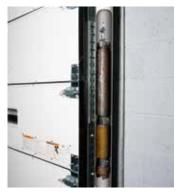

CONSTRUCTION

4" Thick Moisture Resistant Panel Closed-cell foam core provides R-23 rated damage resistant fiberglass interior facing for consistent temperature control.

- Full height Impact-A-Track<sup>™</sup> provides total protection against the most abusive impacts from top to bottom.
- 4" thick insulated, foam core panel with damage resistant polymer interior facing.
- Heavy-duty, retractable plungers allow door to release from the opening upon impact.
- Tight perimeter weatherseal incorporates a side dual compression bulb seal to prevent energy loss. Seal is attached to the panel versus the door jamb, keeping it out of harms way to provide a consistent seal.
- The unique double compression side and bottom seals provide an energy efficient seal that separates cold interior temperatures from the ambient exterior temperatures that are common with refrigerated facilities.
- 5 year Impact-A-Track<sup>™</sup> warranty.
- 1 year material and workmanship warranty.

#### CONSTRUCTION

- Heavy-duty polymer interior skin.
- Full height Reinforced Impact-A-Track<sup>™</sup> provides total protection against the most abusive impacts from top to bottom.
- Heavy-duty, retractable plungers allow door to release from the opening upon impact.
- Slide locks with lockout pins, attached to the track, secure the door during high-wind events.
- Available on all TKO door series.