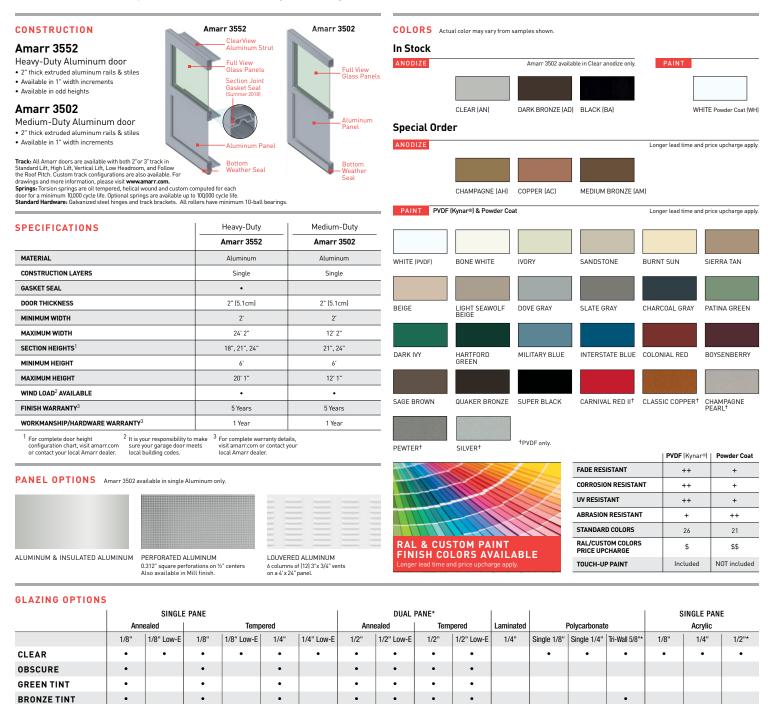

The **ClearView Aluminum Strut System** provides added strength and durability to larger Amarr 3552 door sizes up to 24' 2", without restricting the viewing area.

.

.

Not available on Amarr 3502

GRAY TINT

GREYLITE FROST

BLACK ICE

SNOW WHITEOUT

> Entrematic 165 Carriage Court Winston-Salem, NC 27105 800.503.D00R www.amarr.com

.

.

.

.

.

.

.

•

Door specifications and technical data subject to change without notice.

.

Sectional door products from Entrematic may be the subject of one or more U.S. and/or foreign, issued and/or pending, design and/or utility patents.

•

٠

Entrematic and Amarr as words and logos are trademarks owned by Entrematic Group AB or companies within the Entrematic Group.

•

©Entrematic Group AB 2018. All rights reserved. Printed in USA Form #6220418/10M/GVS