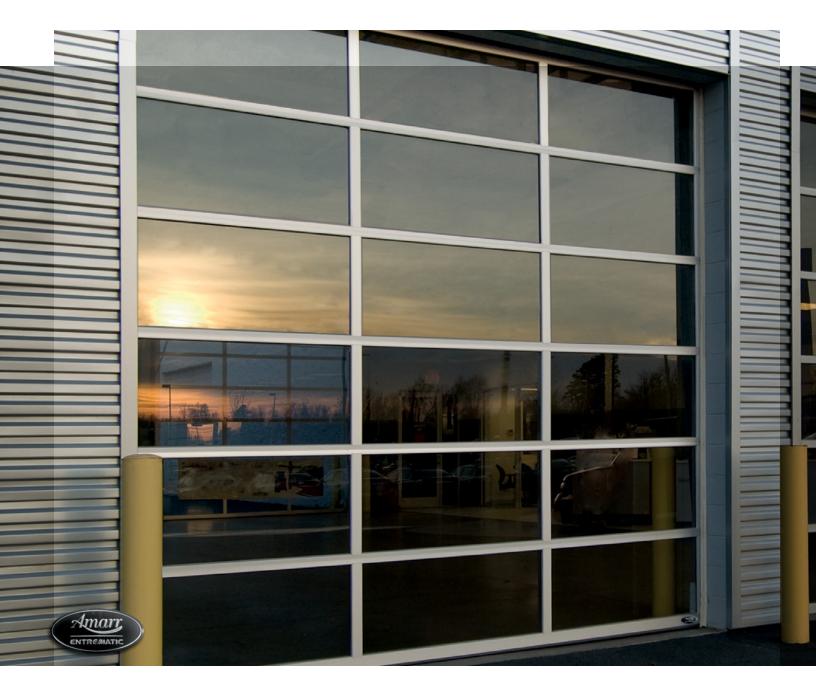

## Aluminum Full View Doors Amarr<sup>®</sup> 3552 / Amarr<sup>®</sup> 3502

www.amarr.com

Amarr 3552 and 3502 Aluminum Full View doors are constructed of 2"thick extruded aluminum rails and stiles and can be fitted with a variety of full-view glass options, solid aluminum, perforated or louvered ventilation panels. Perfect for automotive showrooms and repair centers, service stations, car washes, fire houses, restaurants, and sports complexes; our aluminum doors create a clean style for any facility. These doors can be mounted stationary or operative as a stylish alternative for al fresco situations.

The **ClearView Aluminum Strut System** provides added strength and durability to larger Amarr 3552 door sizes up to 24' 2", without restricting the viewing area.

.

.

Not available on Amarr 3502

GRAY TINT