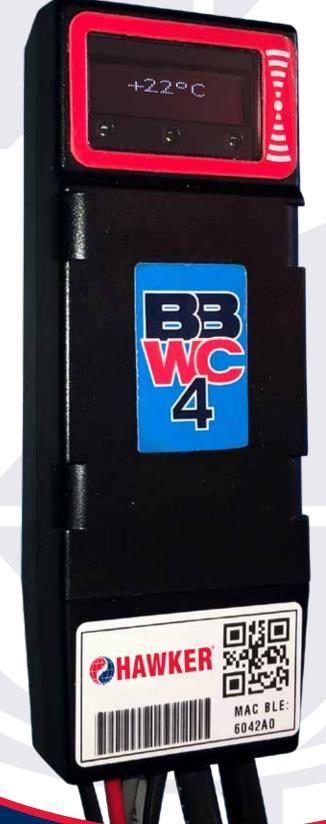

## The Battery Boss™ WC device provides numerous useful features including:

- Smaller, slimmer design making it easy to install and setup.
- LCD screen displays critical battery parameters.
- Monitors key battery parameters such as voltage, current, temperature, and more. Also monitors battery health (electrolyte level and battery "balance").
- 3 selectable data modes cycles, profiles, or events.
- Bluetooth enabled to communicate with HawkerNET<sup>™</sup> battery management system and MOD-ifi<sup>™</sup> mobile app. Can transfer data wirelessly up to 100-ft. away.
- CAN bus enabled to work with any CAN network, including the HAWKER® BDI, battery data indicator.
- Includes a Low Voltage Alarm (LVA).
- LEDs provide instant battery fault indications (overheated, low electrolyte, and out of balance).
- Passcode protected.

The **Battery Boss™ WC** device control is UL listed, can be ordered separately as a battery accessory and is available for batteries consisting of 12, 18, 24, 36, or 40 cells.